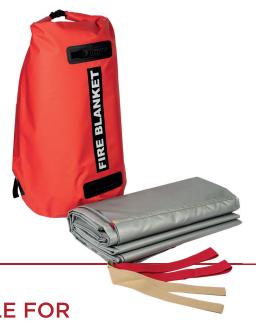

### **CAR FIRE BLANKET**

#### PRODUCT INFORMATION

- It controls any type of car fire within a few seconds
- A secure solution that handles fire in electric, hybrid as well as combustion engines automobiles
- Suitable for all vehicles, including SUVs
- Delivered in a smart bag or cabinet for mounting on the wall
- Multiple use is reusable many times

|              | Product            | ArtNr       | Width (mm) | Length (mm) | Weigth (kg) |
|--------------|--------------------|-------------|------------|-------------|-------------|
| WORKSHOP     |                    |             |            |             |             |
| SINGLE USE   | 4 FIRE e-car 6x8m  | 4FI-CFB-S-1 | 6000       | 8000        | 28          |
| SINGLE USE   | 4 FIRE e-car 7x10m | 4FI-CFB-S-2 | 7000       | 10000       | 41          |
| FIREFIGHTER  |                    |             |            |             |             |
| MULTIPLE USE | 4 FIRE e-car 6x8m  | 4FI-CFB-M-1 | 6000       | 8000        | 28          |
| MULTIPLE USE | 4 FIRE e-car 7x10m | 4FI-CFB-M-2 | 7000       | 10000       | 41          |

# EASY AND SAFE TO STORE