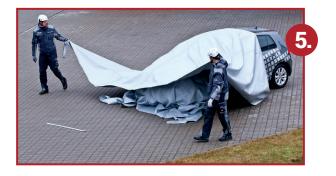

## HOW TO USE



CALL FIRE FIGHTERS!

Two people open the blanket and pull over the car



PULL the blanket OVER THE CAR



Make sure ALL SIDES ARE CLOSED AROUND THE CAR



**STEP AWAY** from the car and wait for around **20 min**.



FIREFIGHTERS remove the blanket.



#### FIRE IN ELECTRIC CARS

Usable in various situations

**Follow step 1-3**. After the fire blanket has been placed tight to the ground, **wait 2-3 minutes and listen**. If you can hear strong fuzz sounds about every 3-15 seconds, you have a thermal runaway. **Leave the fire blanket on until the sound stops**. This is a small fire that goes from cell to cell. The fire blanket will prevent the small fire from spreading elsewhere in the car.



### **CAR FIRE BLANKET**



#### PRODUCT INFORMATION

- It controls any type of car fire within a few seconds
- A secure solution that handles fire in electric, hybrid as well as combustion engines automobiles
- Suitable for all vehicles, including SUVs
- Delivered in a smart bag or cabinet for mounting on the w