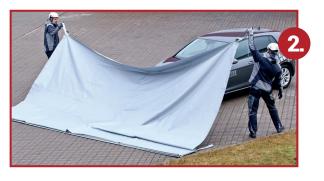

## HOW TO USE

CALL FIRE FIGHTERS!

Two people open the blanket and pull over the car

PULL the blanket OVER THE CAR

Make sure ALL SIDES ARE CLOSED AROUND THE CAR

**STEP AWAY** from the car and wait for around **20 min**.