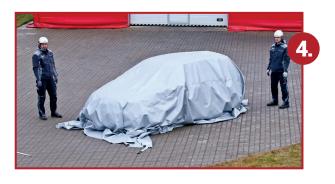

## HOW TO USE

CALL FIRE FIGHTERS!

Two people open the blanket and pull over the car

PULL the blanket OVER THE CAR

Make sure ALL SIDES ARE CLOSED AROUND THE CAR

**STEP AWAY** from the car and wait for around **20 min**.