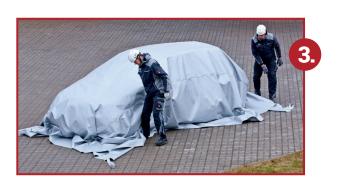

## HOW TO USE

CALL FIRE FIGHTERS!

Two people open the blanket and pull over the car

PULL the blanket OVER THE CAR

Make sure ALL SIDES ARE CLOSED AROUND THE CAR

**STEP AWAY** from the car and wait for around **20 min**.

FIREFIGHTERS remove the blanket.