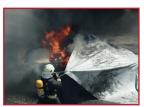

#### FIRE IN ELECTRIC CARS

Usable in various situations

**Follow step 1-3**. After the fire blanket has been placed tight to the ground, **wait 2-3 minutes and listen**. If you can hear strong fuzz sounds about every 3-15 seconds, you have a thermal runaway. **Leave the fire blanket on until the sound stops**. This is a small fire that goes from cell to cell. The fire blanket will prevent the small fire from spreading elsewhere in the car.

## BENEFITS

Nothing goes through the blanket - no fire, reduces toxic waste gases to minimum

Simple, fast, efficient and safe solution for controlling the outbreak of fire in vehicles

The aim of the car fire blanket is to significantly reduce the smoke damage to buildings and other vehicles, to prevent the spread of the fire (e.g. encroachment on surrounding vehicles) and to suffocate the fire as quickly as possible.