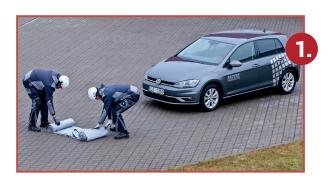

## HOW TO USE

CALL FIRE FIGHTERS!

Two people open the blanket and pull over the car

PULL the blanket OVER THE CAR

Make sure ALL SIDES ARE CLOSED AROUND THE CAR

**STEP AWAY** from the car and wait for around **20 min**.